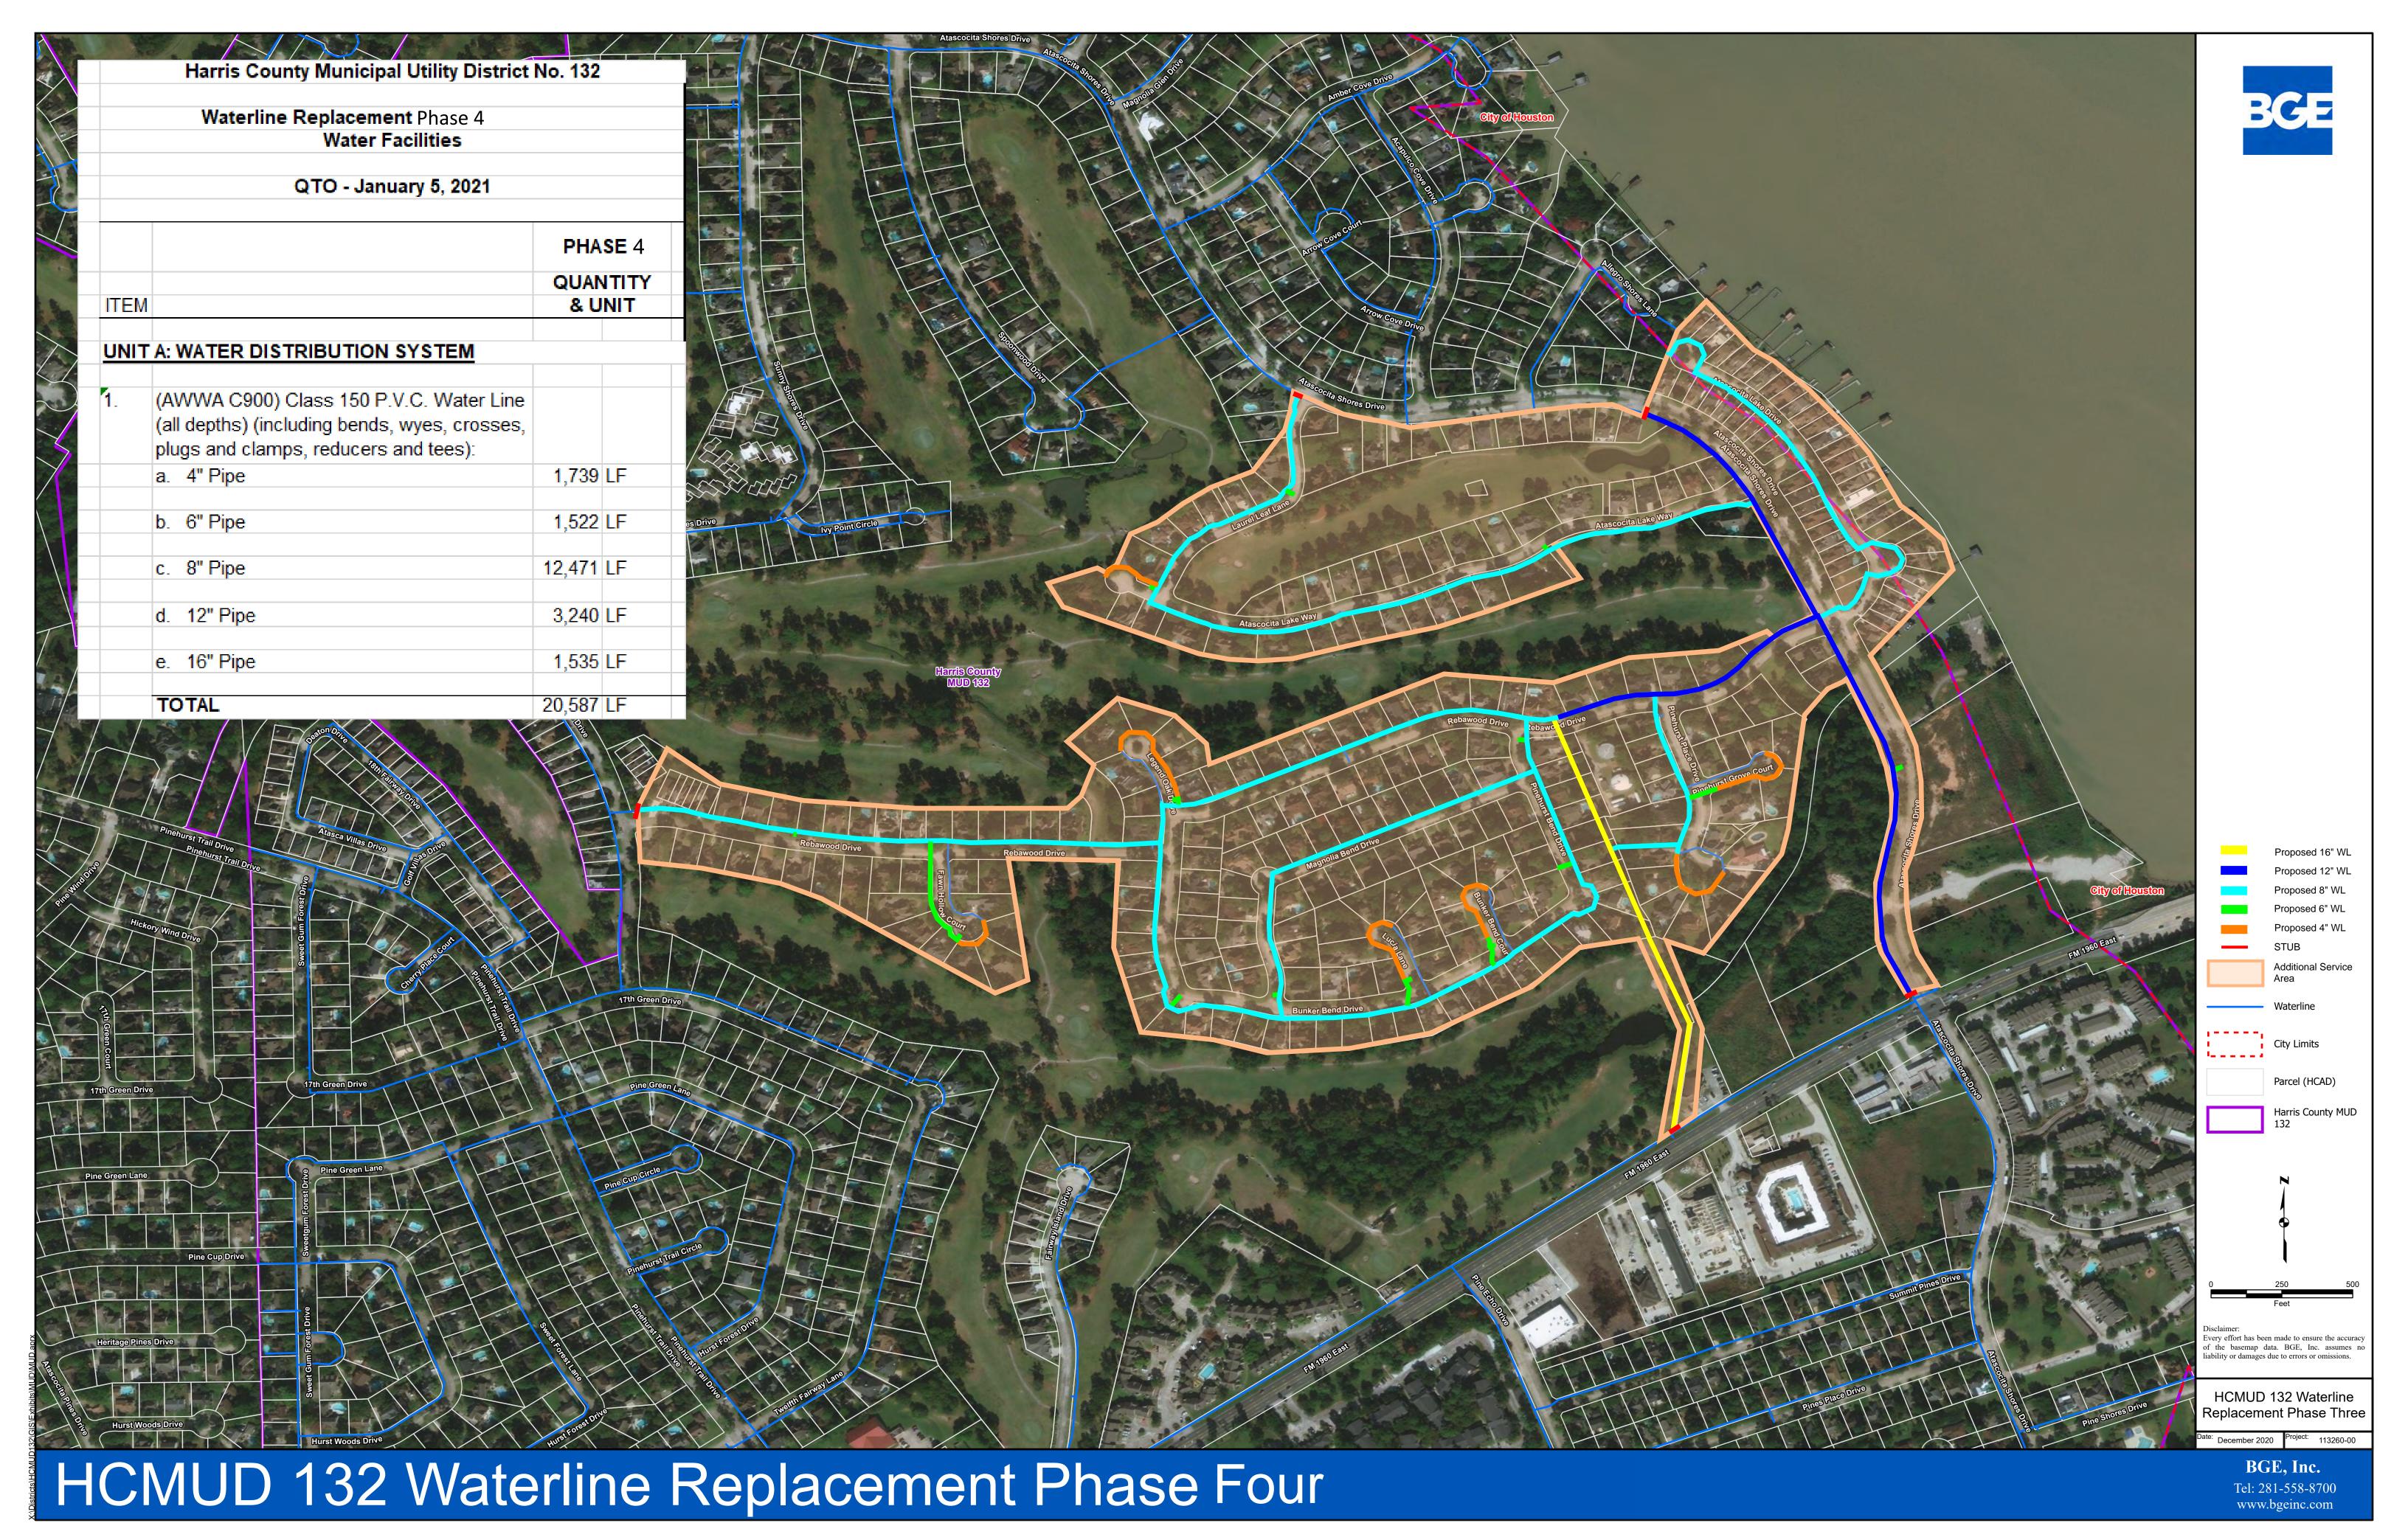

- 10. Review Engineer's Report, authorize necessary capital projects and authorize capacity commitments. The President recognized Mr. Bailey, who presented to and reviewed with the Board the Engineer's Report, a copy of which is attached hereto as *Exhibit I*.
- Mr. Bailey updated the Board on the District's annual tank evaluations. He stated that BGE should begin to perform the 2022 tank inspections in the spring or summer.
- Mr. Bailey reported on the Waterline Replacement, Phase 2. He stated that the contractor, Android Construction Services, LLC, has finished installation of the water lines and switchovers of the service connections, and is finishing site restoration in completed areas. He presented and recommended payment of Pay Estimate No. 13 in the amount \$85,566.71.
- Mr. Bailey reported on the Waterline Replacement, Phase 3 and stated that BGE has received final approval from all agencies on the project, including City of Houston and Harris County. He estimated that the Phase 3 construction cost is approximately \$2,350,000. He stated that the current scope does include tie-ins at three waterline interconnection points with Harris County Municipal Utility District No. 151 ("No. 151") in Pinehurst Atascocita Section 1, and the District could consider removing one or more of these. He presented an exhibit of the interconnects, a copy of which is attached hereto as *Exhibit J.* Mr. Jenkins stated that the 12" WL interconnect and 8" WL interconnect on Sweetgum Forest Dr. can be removed. Ms. Ellison stated that the interconnect agreement with No. 151 would need to be amended.
- Mr. Bailey reported on the Waterline Replacement, Phase 4 and presented an exhibit showing the proposed layout, a copy of which is attached hereto as *Exhibit K*. He noted that Phase 4 would fill in the remaining areas between the first three phases and it would be about the same size as Phase 3.
- Mr. Bailey reported on the Rehabilitation of Lift Station Nos. 2 & 3. He stated that the contractor, T. Gray Utility & Rehab, is finishing up completion of punchlist items from the final inspection. He requested an additional budget for Construction Administration and Project Representation services for the project. He stated that the scope of the work increased during construction, with the additional replacement of existing piping and valves at Lift Station No. 2 and concrete crack repairs in the wet wells at both lift stations. He noted that the original budget for the Construction Administration phase was \$10,500, and BGE is requesting an additional \$3,000. He also noted that BGE's original budget for the Project Representation phase was \$12,500, and BGE is now requesting an additional \$10,000. Director Whitaker discussed construction contract issues and how to improve the District's construction contracts. Discussion ensued. It was the consensus of the Board to table any action on the proposed budget increase. The Board asked Mr. Bailey to provide the original BGE engineering proposal and documentation on additional BGE time/costs.
- Mr. Bailey discussed the Lift Station No. 1 driveway. He stated that Texas Department of Transportation ("TxDOT") has agreed to relocate the permanent driveway into the facility as part