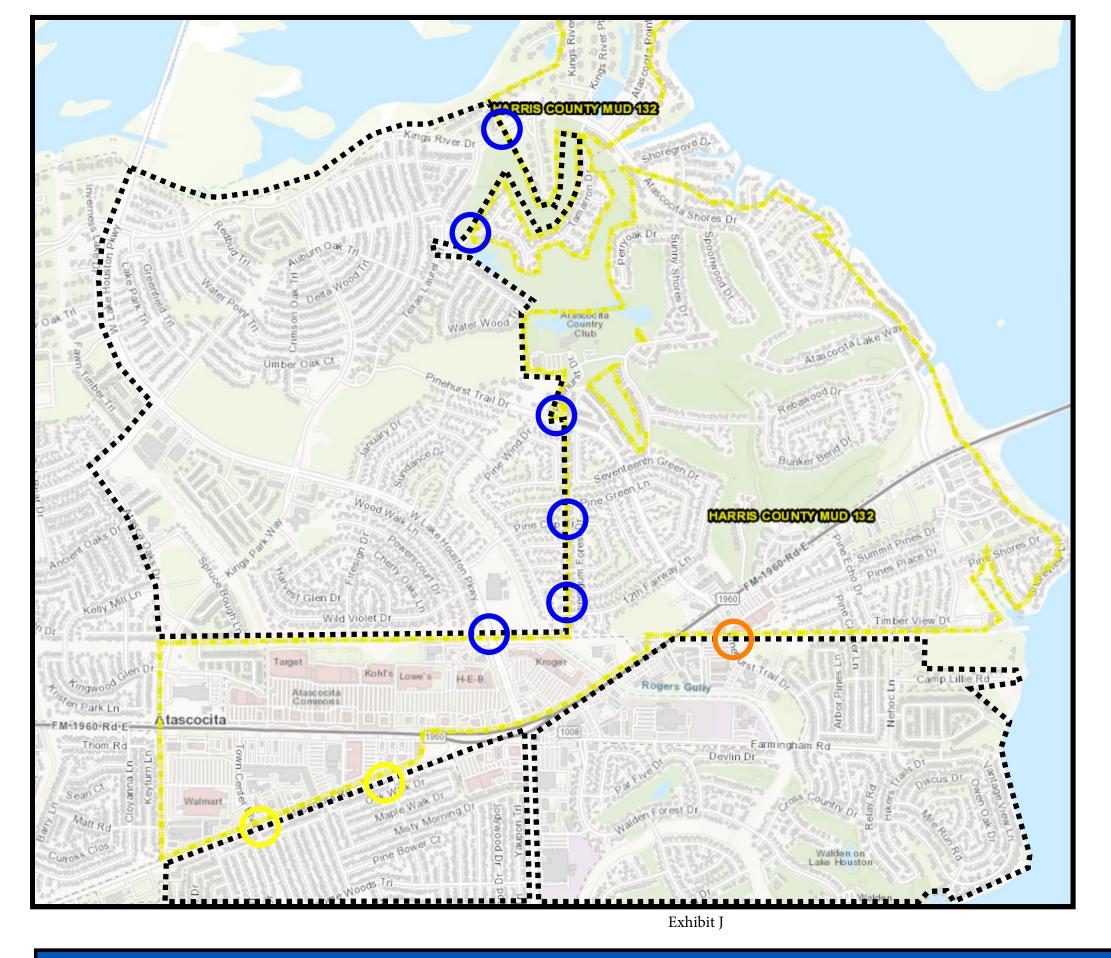

- 10. Review Engineer's Report, authorize necessary capital projects and authorize capacity commitments. The President recognized Mr. Bailey, who presented to and reviewed with the Board the Engineer's Report, a copy of which is attached hereto as *Exhibit I*.
- Mr. Bailey updated the Board on the District's annual tank evaluations. He stated that BGE should begin to perform the 2022 tank inspections in the spring or summer.
- Mr. Bailey reported on the Waterline Replacement, Phase 2. He stated that the contractor, Android Construction Services, LLC, has finished installation of the water lines and switchovers of the service connections, and is finishing site restoration in completed areas. He presented and recommended payment of Pay Estimate No. 13 in the amount \$85,566.71.
- Mr. Bailey reported on the Waterline Replacement, Phase 3 and stated that BGE has received final approval from all agencies on the project, including City of Houston and Harris County. He estimated that the Phase 3 construction cost is approximately \$2,350,000. He stated that the current scope does include tie-ins at three waterline interconnection points with Harris County Municipal Utility District No. 151 ("No. 151") in Pinehurst Atascocita Section 1, and the District could consider removing one or more of these. He presented an exhibit of the interconnects, a copy of which is attached hereto as *Exhibit J.* Mr. Jenkins stated that the 12" WL interconnect and 8" WL interconnect on Sweetgum Forest Dr. can be removed. Ms. Ellison stated that the interconnect agreement with No. 151 would need to be amended.
- Mr. Bailey reported on the Waterline Replacement, Phase 4 and presented an exhibit showing the proposed layout, a copy of which is attached hereto as *Exhibit K*. He noted that Phase 4 would fill in the remaining areas between the first three phases and it would be about the same size as Phase 3.
- Mr. Bailey reported on the Rehabilitation of Lift Station Nos. 2 & 3. He stated that the contractor, T. Gray Utility & Rehab, is finishing up completion of punchlist items from the final inspection. He requested an additional budget for Construction Administration and Project Representation services for the project. He stated that the scope of the work increased during construction, with the additional replacement of existing piping and valves at Lift Station No. 2 and concrete crack repairs in the wet wells at both lift stations. He noted that the original budget for the Construction Administration phase was \$10,500, and BGE is requesting an additional \$3,000. He also noted that BGE's original budget for the Project Representation phase was \$12,500, and BGE is now requesting an additional \$10,000. Director Whitaker discussed construction contract issues and how to improve the District's construction contracts. Discussion ensued. It was the consensus of the Board to table any action on the proposed budget increase. The Board asked Mr. Bailey to provide the original BGE engineering proposal and documentation on additional BGE time/costs.
- Mr. Bailey discussed the Lift Station No. 1 driveway. He stated that Texas Department of Transportation ("TxDOT") has agreed to relocate the permanent driveway into the facility as part