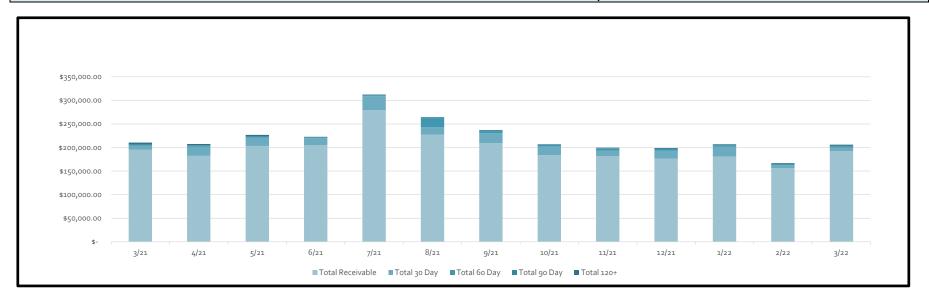

## HARRIS COUNTY M.U.D. #132 TAX ASSESSOR/COLLECTOR'S REPORT

4/30/2022

| Taxes Receivable at: 4/30/2022 |     |            | \$<br>34,983.71  |
|--------------------------------|-----|------------|------------------|
| 2021 Taxes Collected ( 97.7    | %)_ | 550,928.03 | <br>554,823.97   |
| Prior Years Taxes Collected    | \$  | 3,895.94   |                  |
| Total Taxes Receivable         |     |            | \$<br>589,807.68 |
| Adjustments                    | _   | 83,560.80  | <br>563,340.96   |
| Original 2021 Tax Levy         | \$  | 479,780.16 |                  |
| Adjustments                    | _   | 4,898.05   | \$<br>26,466.72  |
| Reserve for Uncollectables     | (   | 33,213.36) |                  |
| Taxes Receivable: 8/31/2021    | \$  | 54,782.03  |                  |
|                                |     |            |                  |

#### HISTORICAL COLLECTIONS DATA

| Year                                                                                                                                                                                                                                 | Collections<br>Month Of<br>4/2022             | Adjustments To<br>Collections<br>4/2022 | Total Tax<br>Collections<br>at 4/30/2022                                                                                                                                                                                                                                                                                                                                                                                                                                                                                                                                                             | Total Taxes<br>Receivable<br>at 4/30/2022                                                                                                                                                                                                                                                                                   | Collection<br>Percentage                                                                                                                                                                                                        |
|--------------------------------------------------------------------------------------------------------------------------------------------------------------------------------------------------------------------------------------|-----------------------------------------------|-----------------------------------------|------------------------------------------------------------------------------------------------------------------------------------------------------------------------------------------------------------------------------------------------------------------------------------------------------------------------------------------------------------------------------------------------------------------------------------------------------------------------------------------------------------------------------------------------------------------------------------------------------|-----------------------------------------------------------------------------------------------------------------------------------------------------------------------------------------------------------------------------------------------------------------------------------------------------------------------------|---------------------------------------------------------------------------------------------------------------------------------------------------------------------------------------------------------------------------------|
| 2021<br>2020<br>2019<br>2018<br>2017<br>2016<br>2015<br>2014<br>2013<br>2012<br>2011<br>2010<br>2009<br>2008<br>2007<br>2008<br>2007<br>2000<br>2009<br>2008<br>2007<br>2000<br>2009<br>2008<br>2009<br>2009<br>2009<br>2009<br>2009 | 1,079.71<br>197.35<br>71.23<br>69.86<br>73.20 | 495.86-76.66-                           | 550,928.03<br>564,221.26<br>559,492.08<br>531,357.76<br>566,480.64<br>567,751.32<br>577,150.48<br>596,220.43<br>592,701.33<br>698,937.26<br>987,519.33<br>1,454,093.59<br>1,522,906.66<br>1,474,164.14<br>1,439,191.03<br>1,280,418.91<br>1,774,756.21<br>2,007,456.15<br>1,898,821.26<br>1,765,848.46<br>1,702,889.94<br>1,606,559.30<br>1,508,261.67<br>1,418,394.68<br>1,439,047.38<br>1,439,047.38<br>1,404,559.60<br>1,351,231.35<br>1,272,691.77<br>1,190,627.58<br>1,118,809.31<br>1,064,724.10<br>1,010,235.99<br>1,038,281.57<br>1,084,794.90<br>1,157,367.54<br>1,158,289.16<br>970,629.19 | 12,412.93<br>7,549.36<br>2,646.13<br>1,160.29<br>793.22<br>635.05<br>491.64<br>337.11<br>328.81<br>281.88<br>566.48<br>862.60<br>812.42<br>794.53<br>619.95<br>618.59<br>688.28<br>164.64<br>786.24<br>170.52<br>176.40<br>191.10<br>199.19<br>202.86<br>211.83<br>219.32<br>223.73<br>214.91<br>212.39<br>211.68<br>199.63 | 97.797 98.680 99.529 99.782 99.860 99.888 99.943 99.945 99.945 99.9460 99.947 99.946 99.957 99.9961 99.9959 99.9961 99.9983 99.988 99.988 99.9884 99.9883 99.9883 99.9881 100.0000 100.0000 100.0000 100.0000 100.0000 100.0000 |
|                                                                                                                                                                                                                                      | (Percentage o                                 | of collections same                     | period last year                                                                                                                                                                                                                                                                                                                                                                                                                                                                                                                                                                                     | 98.271                                                                                                                                                                                                                                                                                                                      | )                                                                                                                                                                                                                               |

#### HISTORICAL TAX DATA

| Year | Taxable<br>Value | SR/CR   | Tax<br>Rate | Adjustments | Reserve for<br>Uncollectibles | Adjusted<br>Levy |
|------|------------------|---------|-------------|-------------|-------------------------------|------------------|
| 2021 | 678,724,058      | 08 / 08 | .083000     | 83,560.80   |                               | 563,340.96       |
| 2020 | 649,751,582      | 20 / 20 | .088000     | 79,447.61   | 10.62                         | 571,770.62       |
| 2019 | 624,598,203      | 31 / 31 | .090000     | 71,348.96   |                               | 562,138.21       |
| 2018 | 591,690,143      | 40 / 40 | .090000     | 36,148.39   | 3.24                          | 532,518.05       |
| 2017 | 601,692,478      | 52 / 52 | .094300     | 21,498.01   | 122.08                        | 567,273.86       |
| 2016 | 591,708,588      | 63 / 63 | .096100     | 23,831.22   | 245.70                        | 568,386.37       |
| 2015 | 564,425,627      | 73 / 73 | .102400     | 50,423.60   | 329.61                        | 577,642.12       |
| 2014 | 523,529,946      | 84 / 84 | .114000     | 68,355.55   | 266.62                        | 596,557.54       |
| 2013 | 474,682,503      | 63 / 63 | .125000     | 44,328.86   | 324.17                        | 593,030.14       |
| 2012 | 451,286,318      | 56 / 56 | .155000     | 40,300.52   | 274.77                        | 699,219.14       |
| 2011 | 449,659,888      | 78 / 78 | .220000     | 131,465.45  | 1,166.21                      | 988,085.81       |
| 2010 | 434,510,941      | 01/56   | .335000     | 114,475.12  | 655.83                        | 1,454,956.19     |
| 2009 | 454,980,097      | 01/51   | .335000     | 132,656.05  | 464.49                        | 1,523,719.08     |
| 2008 | 440,463,925      | 02/67   | .335000     | 165,583.65  | 595.67                        | 1,474,958.67     |
| 2007 | 411,626,399      | 01/10   | .350000     | 137,381.75  | 882.02                        | 1,439,810.98     |
| 2006 | 366,374,335      | 01/82   | .350000     | 186,042.05  | 1,273.32                      | 1,281,037.50     |
| 2005 | 386,345,294      | 01 / 73 | .460000     | 149,733.52  | 1,744.16                      | 1,775,444.49     |
| 2004 | 358,713,310      | 01/39   | .560000     | 196,911.56  | 1,173.77                      | 2,007,620.79     |
| 2003 | 339,570,610      | 04/35   | .560000     | 257,924.17  | 1,987.94                      | 1,899,607.50     |
| 2002 | 304,739,010      | 07/35   | .580000     | 238,424.45  | 1,467.17                      | 1,766,018.98     |
| 2001 | 284,211,440      | 16/39   | .600000     | 137,823.36  | 2,202.30                      | 1,703,066.34     |
| 2000 | 247,644,090      | 15 / 40 | .650000     | 137,047.67  | 2,936.99                      | 1,606,750.40     |
| L999 | 223,008,520      | 11 / 34 | .677500     | 157,458.98  | 2,457.95                      | 1,508,460.86     |
| L998 | 206,110,430      | 32 / 32 | .690000     | 111,247.62  | 3,564.55                      | 1,418,597.54     |
| L997 | 199,883,920      | 00/00   | .720520     | 68,339.32   | 944.39                        | 1,439,259.21     |
| 1996 | 188,360,160      | 00/00   | .746000     | 99,171.01   | 387.62                        | 1,404,778.92     |
| 1995 | 177,642,980      | 00/00   | .761000     | 66,551.99   | 408.58                        | 1,351,455.08     |
| L994 | 174,220,060      | 00/00   | .731000     | 18,255.63   | 634.49                        | 1,272,906.68     |
| L993 | 165,026,400      | 00/00   | .722400     | 1,074.65    | 1,261.79                      | 1,190,839.97     |
| L992 | 155,553,340      | 00/00   | .720000     | 197.21      | 962.10                        | 1,119,020.99     |
| .991 | 157,621,010      | 00/00   | .679000     | 199.63      | 1,608.93                      | 1,064,923.73     |
| L990 | 155,659,125      | 00/00   | .650000     |             | 1,547.84                      | 1,010,235.99     |
| .989 | 159,958,894      | 16 / 16 | .650000     | 498.61-     | 952.63                        | 1,038,281.57     |
| L988 | 155,029,730      | 18 / 18 | .700000     | 620.55-     | 306.60                        | 1,084,280.96     |
| 1987 | 155,113,920      | 00/00   | .700000     | 953.33-     | 49.21                         | 1,084,794.90     |
| L986 | 165,338,220      | 00/00   | .700000     |             |                               | 1,157,367.54     |
| L985 | 165,469,880      | 00/00   | .700000     |             |                               | 1,158,289.16     |
| L984 | 138,661,313      | 00/00   | .700000     |             |                               | 970,629.19       |