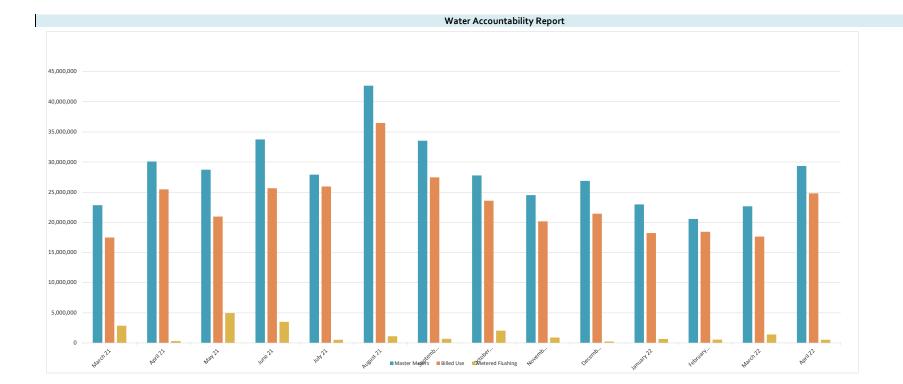

- 8. **Approve budget for fiscal year ending May 31, 2023.** The President presented to and reviewed with the Board the budget for the fiscal year ending May 31, 2023, a copy of which is attached hereto as *Exhibit G*. Upon motion by Director Jamison, seconded by Director Mielke, after full discussion and the question being put to the Board, the Board voted unanimously to approve the budget for the fiscal year ending May 31, 2023.
- 9. Review Operations Report, approve Consumer Confidence Report and authorize District maintenance and termination of delinquent accounts. The President recognized Mr. Jenkins, who reviewed the Operations Report for April 2022, a copy of which is attached as *Exhibit H*. He reported an 88.9% accountability for the period March 26, 2022 through April 26, 2022.