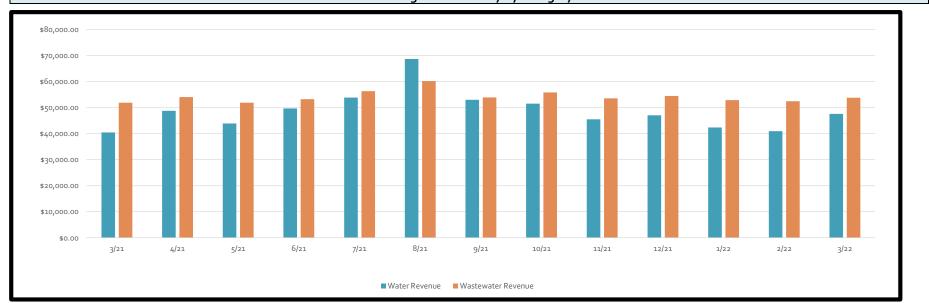

## HARRIS COUNTY M.U.D. #132 TAX ASSESSOR/COLLECTOR'S REPORT

4/30/2022

| Taxes Receivable at: 4/30/2022 |     |            | \$<br>34,983.71  |
|--------------------------------|-----|------------|------------------|
| 2021 Taxes Collected ( 97.7    | %)_ | 550,928.03 | <br>554,823.97   |
| Prior Years Taxes Collected    | \$  | 3,895.94   |                  |
| Total Taxes Receivable         |     |            | \$<br>589,807.68 |
| Adjustments                    | _   | 83,560.80  | <br>563,340.96   |
| Original 2021 Tax Levy         | \$  | 479,780.16 |                  |
| Adjustments                    | _   | 4,898.05   | \$<br>26,466.72  |
| Reserve for Uncollectables     | (   | 33,213.36) |                  |
| Taxes Receivable: 8/31/2021    | \$  | 54,782.03  |                  |
|                                |     |            |                  |

#### bob leared interests

11111 Katy Freeway, Suite 725 Phone: (713) 932-9011 Houston, Texas 77079-2197 Fax: (713) 932-1150

| ·                                                                                                                                 |                           | 2021 - 4/30/2022                                                    |
|-----------------------------------------------------------------------------------------------------------------------------------|---------------------------|---------------------------------------------------------------------|
| Beginning Cash Balance \$ 8                                                                                                       | 7,858.32                  | 66,315.73                                                           |
| Receipts:                                                                                                                         |                           |                                                                     |
| Current & Prior Years Taxes Penalty & Interest Additional Collection Penalty Stale Dated Checks Overpayments NSF Fee Collected    | 918.83<br>138.56<br>51.61 | 546,262.21<br>2,247.33<br>1,196.90<br>1,474.97<br>2,618.62<br>30.00 |
| Void Checks<br>Funds Pending Certification                                                                                        | 2,061.32                  | 2,061.32<br>4.49-                                                   |
| Refund - due to adjustments<br>Unpaid Account                                                                                     | 572.52                    | 15,446.16<br>146.40                                                 |
| Substantial Error Penalty<br>Rendition Penalty<br>Refund Rendition Penalty                                                        | .21                       | 18.26<br>106.95<br>9.06                                             |
| TOTAL RECEIPTS \$                                                                                                                 | 3,743.05                  | 571,613.69                                                          |
| Disbursements:                                                                                                                    |                           |                                                                     |
|                                                                                                                                   | 2,048.42                  | 1,313.70<br>4,130.00<br>850.90<br>16,045.45                         |
| Refund - due to overpayments Tax A/C Bond Premium Transfer to General Fund                                                        | 0,000.00                  | 1,962.73<br>400.00<br>505,000.00                                    |
| Stale Checks that Cleared Tax Assessor/Collector Fee Unpaid Account                                                               | 2,233.10                  | 35.20<br>24,650.55<br>146.40                                        |
| Bank Charge<br>Rendition Penalty CAD Portion<br>Postage/Deliveries<br>NSF Fee to BLI                                              | 296.37                    | 585.51<br>7.24<br>3,690.11<br>30.00                                 |
| Additional Services - BLI Records Maintenance Copies Envelopes - Original Stmts Duplicate Statements Envelopes - Feb Deling Stmts | 30.00<br>174.56           | 325.00<br>120.00<br>504.71<br>339.90<br>10.00<br>95.70              |
| Envelopes - May Del Stmts<br>Check Cost<br>Delinquent Report Assistance<br>Positive Pay                                           | 25.00                     | 51.60<br>100.80<br>465.00<br>275.00                                 |
| TOTAL DISBURSEMENTS (\$ 14                                                                                                        | 4,807.45)                 | ( 561,135.50)                                                       |
| CASH BALANCE AT: 4/30/2022 \$                                                                                                     | 6,793.92                  | 76,793.92                                                           |

## Disbursements for month of May, 2022

| Check@    | Payee                        | Description                   | Amount          |
|-----------|------------------------------|-------------------------------|-----------------|
| 1052      | PBFCM                        | Atty's Fees, Delq. collection | \$<br>74.80     |
| 1053      | Slaughter David P & Diane    | Refund - due to adjustments   | 68.40           |
| 1054      | Berman Jeremy                | Refund - due to adjustments   | 83.84           |
| 1055      | Eisterhold James F & Amy     | Refund - due to adjustments   | 83.00           |
| 1056      | Scarbrough Kent D & Monica M | Refund - due to adjustments   | 82.32           |
| 1057      | Kohl's Store #1236           | Refund - due to adjustments   | 254.96          |
| 1058      | Bob Leared                   | Tax Assessor/Collector Fee    | <br>2,722.80    |
| TOTAL DIS | BURSEMENTS                   |                               | \$<br>3,370.12  |
| Remaining | Cash Balance                 |                               | \$<br>73,423.80 |