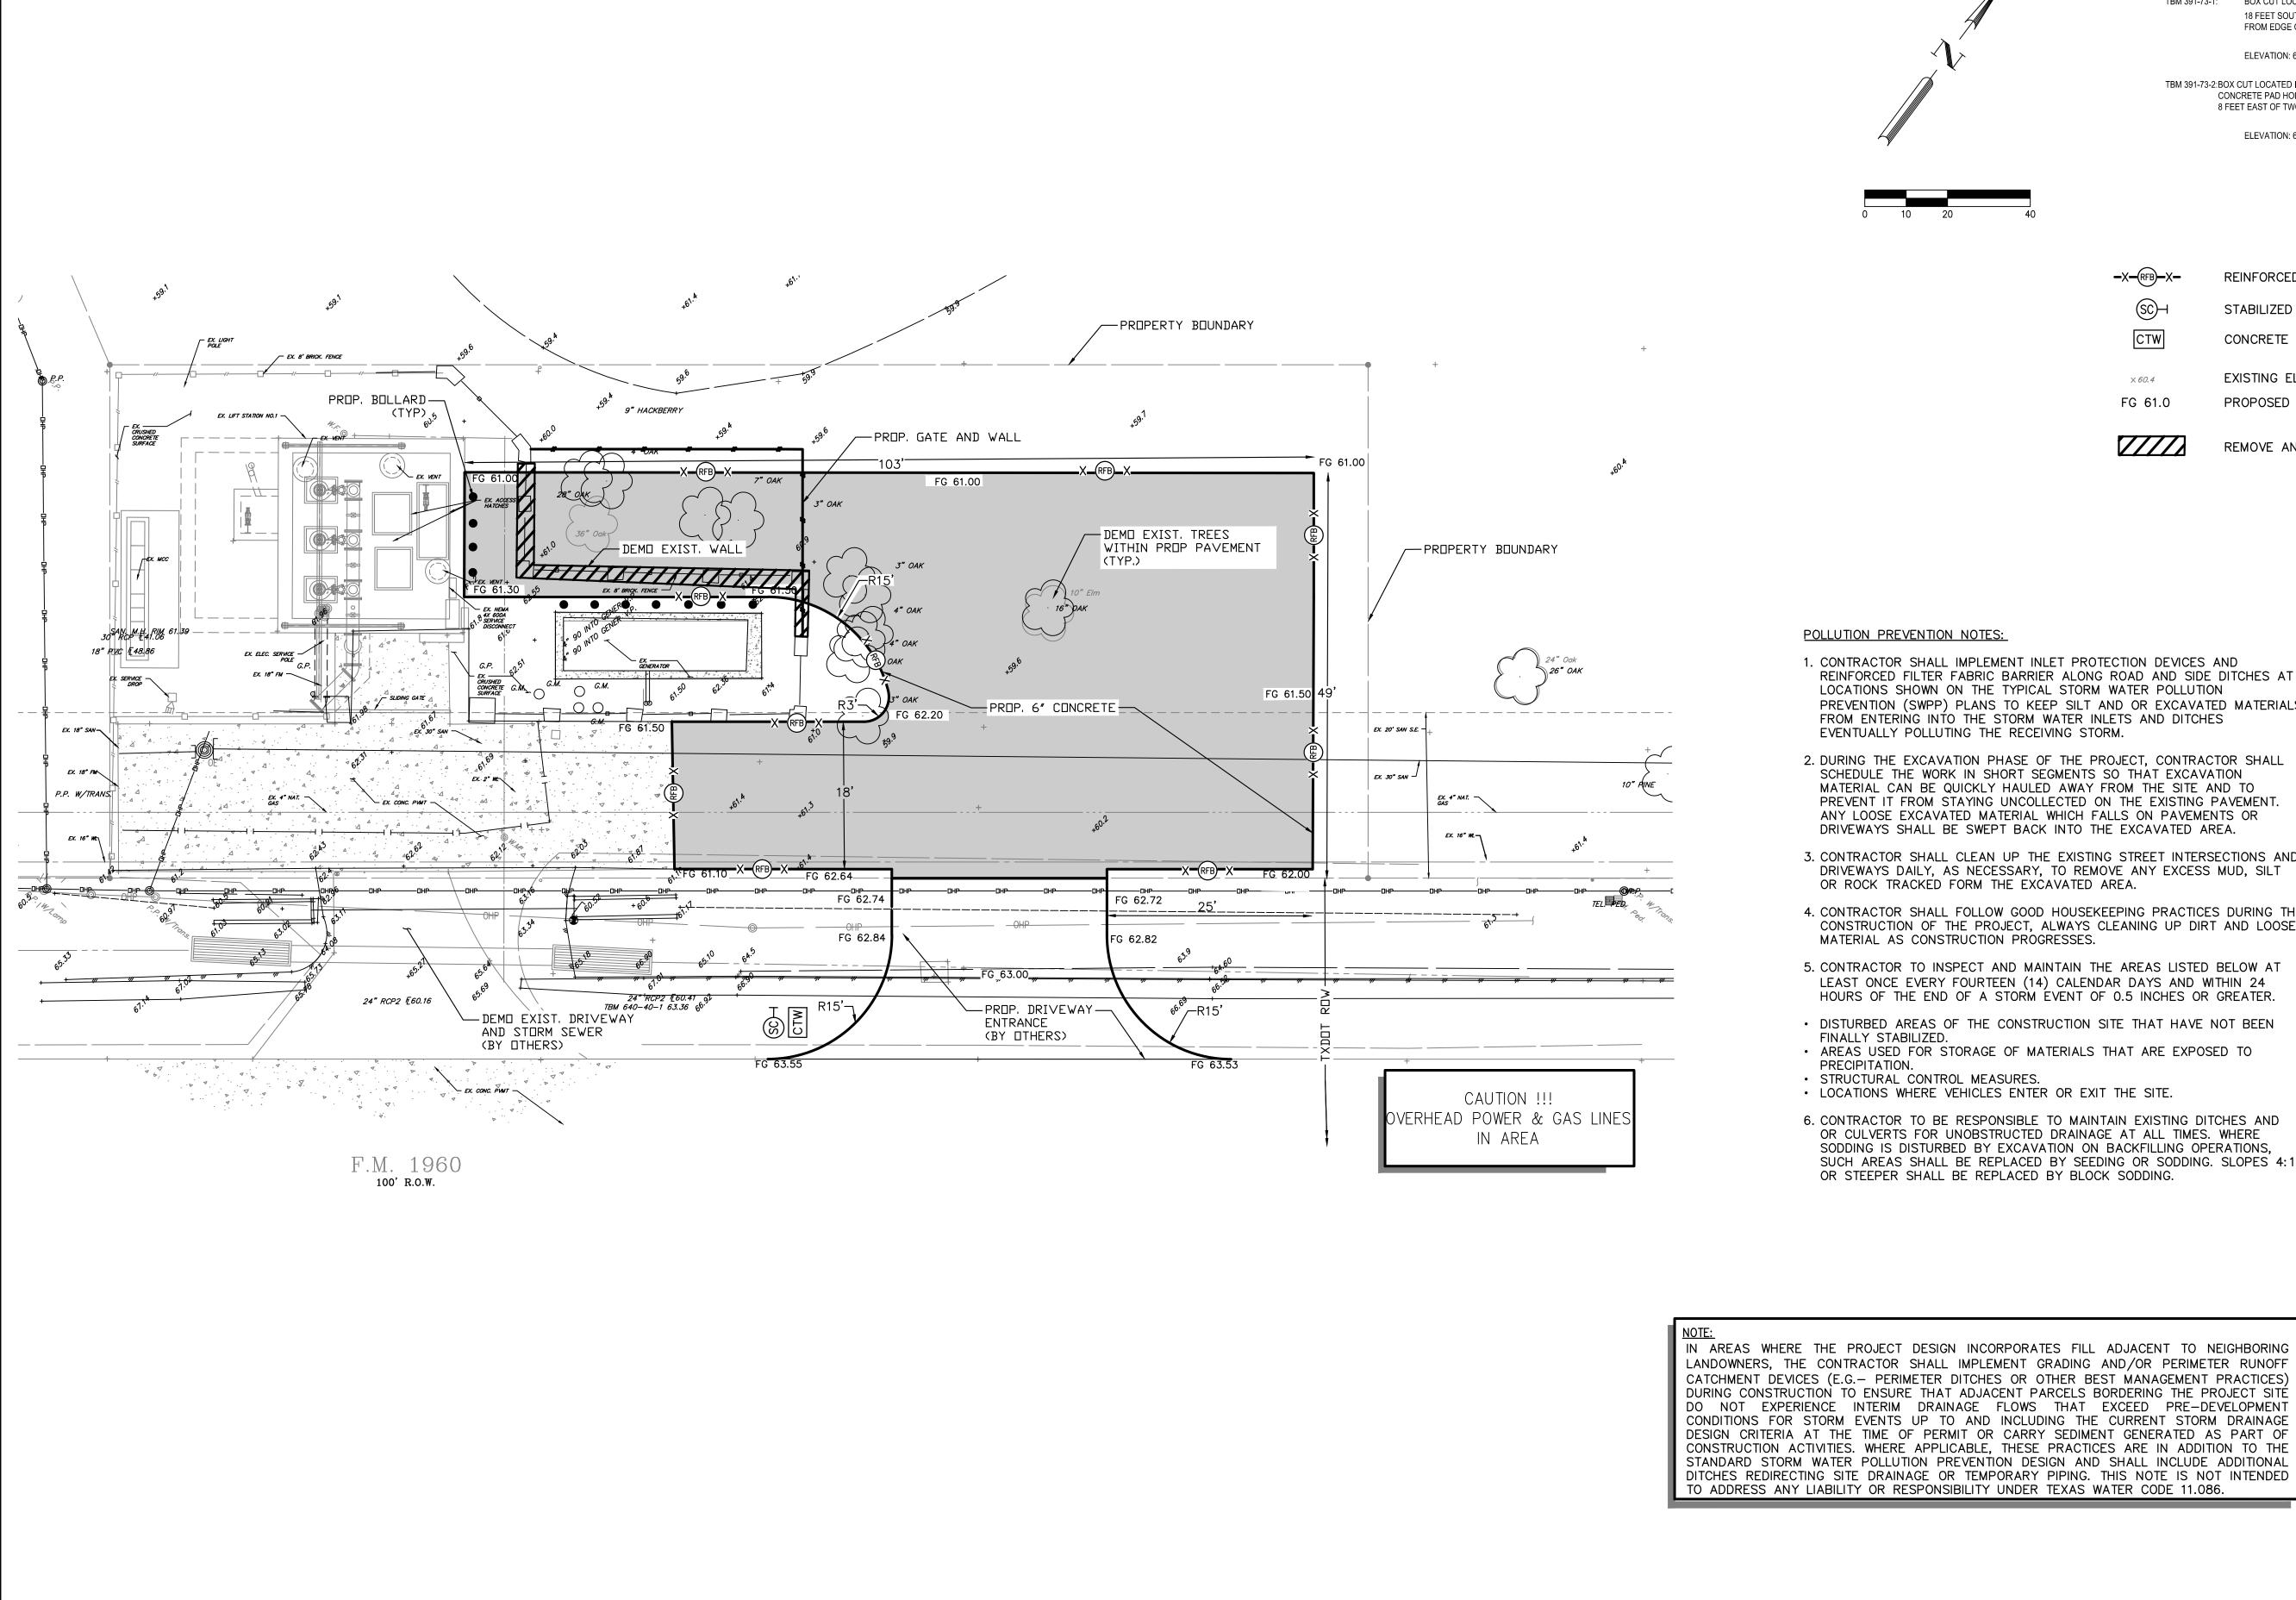

- 10. Review Engineer's Report, authorize necessary capital projects and authorize capacity commitments. The President recognized Mr. Bailey, who presented to and reviewed with the Board the Engineer's Report, a copy of which is attached hereto as *Exhibit I*.
- Mr. Bailey updated the Board on the District's annual tank evaluations. He stated that BGE should begin to perform the 2022 tank inspections in the spring or summer.
- Mr. Bailey reported on the Waterline Replacement, Phase 2. He stated that the contractor, Android Construction Services, LLC, has finished installation of the water lines and switchovers of the service connections, and is finishing site restoration in completed areas. He presented and recommended payment of Pay Estimate No. 13 in the amount \$85,566.71.
- Mr. Bailey reported on the Waterline Replacement, Phase 3 and stated that BGE has received final approval from all agencies on the project, including City of Houston and Harris County. He estimated that the Phase 3 construction cost is approximately \$2,350,000. He stated that the current scope does include tie-ins at three waterline interconnection points with Harris County Municipal Utility District No. 151 ("No. 151") in Pinehurst Atascocita Section 1, and the District could consider removing one or more of these. He presented an exhibit of the interconnects, a copy of which is attached hereto as *Exhibit J.* Mr. Jenkins stated that the 12" WL interconnect and 8" WL interconnect on Sweetgum Forest Dr. can be removed. Ms. Ellison stated that the interconnect agreement with No. 151 would need to be amended.
- Mr. Bailey reported on the Waterline Replacement, Phase 4 and presented an exhibit showing the proposed layout, a copy of which is attached hereto as *Exhibit K*. He noted that Phase 4 would fill in the remaining areas between the first three phases and it would be about the same size as Phase 3.
- Mr. Bailey reported on the Rehabilitation of Lift Station Nos. 2 & 3. He stated that the contractor, T. Gray Utility & Rehab, is finishing up completion of punchlist items from the final inspection. He requested an additional budget for Construction Administration and Project Representation services for the project. He stated that the scope of the work increased during construction, with the additional replacement of existing piping and valves at Lift Station No. 2 and concrete crack repairs in the wet wells at both lift stations. He noted that the original budget for the Construction Administration phase was \$10,500, and BGE is requesting an additional \$3,000. He also noted that BGE's original budget for the Project Representation phase was \$12,500, and BGE is now requesting an additional \$10,000. Director Whitaker discussed construction contract issues and how to improve the District's construction contracts. Discussion ensued. It was the consensus of the Board to table any action on the proposed budget increase. The Board asked Mr. Bailey to provide the original BGE engineering proposal and documentation on additional BGE time/costs.
- Mr. Bailey discussed the Lift Station No. 1 driveway. He stated that Texas Department of Transportation ("TxDOT") has agreed to relocate the permanent driveway into the facility as part

of the roadway expansion project. He noted that construction on the north lanes is anticipated to be complete by the end of the year, with the new permanent driveway to the site. He reviewed a construction plan set, a copy of which is attached hereto as *Exhibit L*, and requested the Board's authorization to advertise for bids.